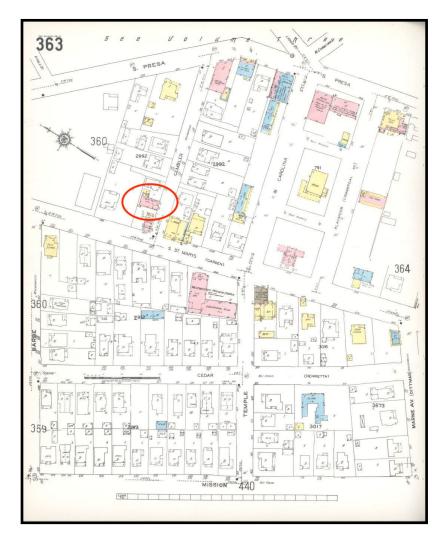

# Materials Submitted by Applicant

Statement of Significance 1422 South St. Mary's Street

The property in question has been associated with automobile service and repair since at least 1951, per the attached images from the 1912-1951 Sanborn Fire Insurance maps. Currently, the oldest portion of the building at this location is a brick structure which appears on the Sanborn map, and is book-ended by later additions to the east and west.

The Sanborn map shows this brick structure labeled as "Auto Rep(air)", and the footprint of the structure matches the configuration of the brick structure that still exists on the site.

1912-1951 Sanborn Fire Insurance map image showing structure (circled in red) Digital ID: <u>http://hdl.loc.gov/loc.gmd/g4034sm.g4034sm\_g08740195104</u>

#### Detail from 1912-1951 Sanborn Fire Insurance Map Digital ID: <u>http://hdl.loc.gov/loc.gmd/g4034sm.g4034sm\_g08740195104</u>

Whether the brick building predates 1951 is unclear, due to the "pasting over" of updates by Sanborn over pages of previous editions. However, the historic pattern of use in this area, in particular on St. Mary's Street, was from the 1920's onward associated with automobile services, as St. Mary's was the primary road to southern Texas from downtown San Antonio until the advent of the interstate highway system. Thus, the structure may predate the 1951 map updates. In any event, the structure in question is at least 71 years old as of 2022.