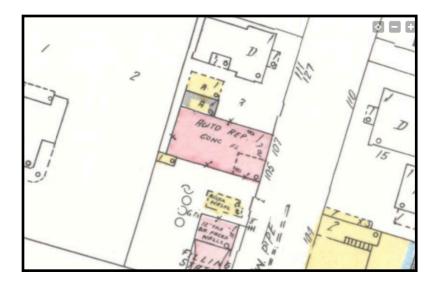

The Sanborn map shows this brick structure labeled as "Auto Rep(air)", and the footprint of the structure matches the configuration of the brick structure that still exists on the site.

1912-1951 Sanborn Fire Insurance map image showing structure (circled in red) Digital ID: <u>http://hdl.loc.gov/loc.gmd/g4034sm.g4034sm\_g08740195104</u>

#### Detail from 1912-1951 Sanborn Fire Insurance Map Digital ID: <u>http://hdl.loc.gov/loc.gmd/g4034sm.g4034sm\_g08740195104</u>

Whether the brick building predates 1951 is unclear, due to the "pasting over" of updates by Sanborn over pages of previous editions. However, the historic pattern of use in this area, in particular on St. Mary's Street, was from the 1920's onward associated with automobile services, as St. Mary's was the primary road to southern Texas from downtown San Antonio until the advent of the interstate highway system. Thus, the structure may predate the 1951 map updates. In any event, the structure in question is at least 71 years old as of 2022.