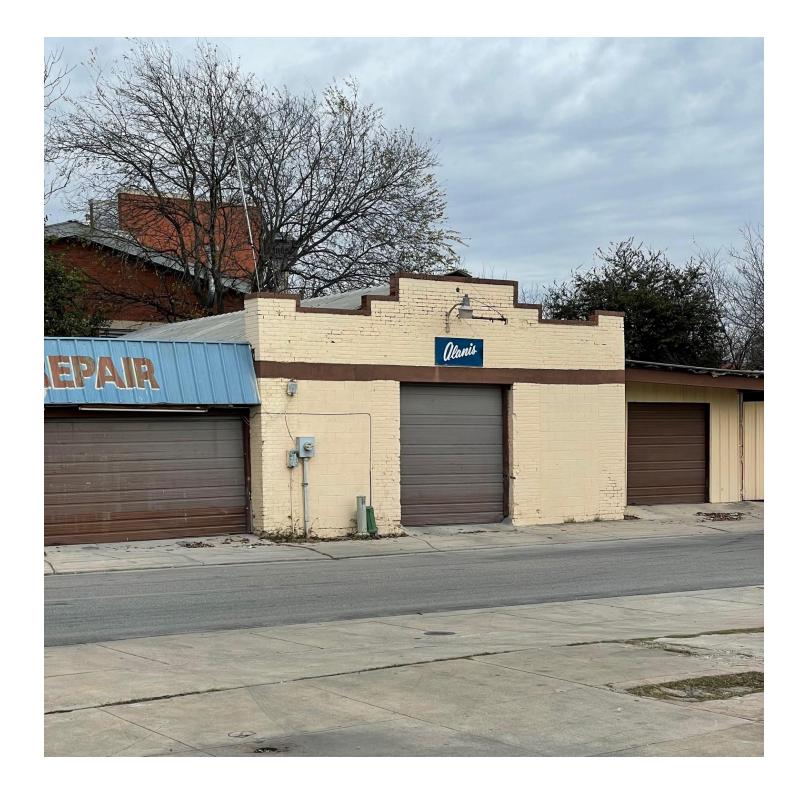

#### **FINDINGS:**

- a. On December 18, 2021, a demolition application was submitted to the Office of Historic Preservation by Dana M. Delao of Hansco, Inc, on behalf of the property owner 1422 S St Mary's St, located in the Lavaca neighborhood of City Council District 1. OHP conducted research during the 30-day review period provided by UDC 35-455. After completing the review, OHP staff's research did not indicate that the property met three criteria under UDC Sec. 35-607(b). Staff approved an administrative Certificate of Appropriateness for demolition on January 18, 2022.
- b. On February 28, 2022, Darryl Ohlenbusch submitted a request for review of historic significance for the property at 1422 S St Mary's St.
- c. DEMOLITON AND DESIGNATION COMMITTEE: The Demolition and Designation Committee (DDC) held a site visit on Wednesday, March 23, 2022. Notes from the visit are included in the case file.
- d. HISTORIC CONTEXT: The property at 1422 S St Mary's St is a one-story commercial structure with a brick Mission Revival-style portion facing Florida St built c. 1929, flanked to the east and west by additions built between 1986 and 1995. It is located in the Lavaca neighborhood of City Council District 1. Daniel Alanis currently owns the property. The property in question has been associated with automobile service and repair since at least 1951, per the 1912-1951 Sanborn Fire Insurance maps. Currently, the oldest portion of the building at this location is a brick structure which appears on the Sanborn map and is book-ended by later additions to the east and west. The 1951 Sanborn map shows this brick structure labeled as "Auto Rep(air)," and the footprint of the structure matches the configuration of the brick structure that still exists on the site. The historic pattern of use in this area, in particular on St. Mary's Street, was from the 1920s onward associated with automobile services, as St. Mary's was the primary road to southern Texas from downtown San Antonio until the advent of the interstate highway system. Additional research shows the property first appears in the 1929 city directory as Droemer Garage.
- e. SITE CONTEXT: The property is located on the southwest corner of a trapezoidal block bound to the west by S St Mary's St, the south by Florida St, the east by S Presa St, and the north by Claudia St. The structure covers the majority of the parcel, with concrete or asphalt covering the remainder along the south and west sides. There is a fire station immediately to the north of the property, with a fenced parking lot for the station directly east. The S St Mary's and S Presa corridors are largely commercial, with primarily residential properties located between and on either side. A pole sign is located at the northwest former of the property, on the south edge of a grass

- f. ARCHITECTURAL DESCRIPTION: The c 1929 front-gabled building has a stepped brick parapet and a course of stuccoed brick below. The façade is clad in brick and dominated by a central single-car garage with flanking fenestration closed by CMU. A sign and a light are centered above the garage door. To the south is a shed-roofed structure clad in corrugated steel with a single-car garage door and a gated carport to the left. The portion of the building at the corner is flat roofed with a corrugated steel-clad parapet. It has a door at the enter of the west elevation with two garage doors to the north and two six-over-six windows to the south that are both covered in metal burglar bars. The south elevation of this portion has a two-car garage on the side nearest the c. 1929 portion.
- g. EVALUATION: In order to be eligible for historic landmark designation, properties shall meet at least three (3) of the 16 criteria listed. The applicant submitted that the property meets the following criteria, consistent with UDC Sec. 35-607(b):
  - 1. Its value as a visible or archeological reminder of the cultural heritage of the community, or national event; as an early and surviving example of automobile repair structures on S. St. Mary's, this structure is a visible reminder of the culture heritage of the community.
  - 5. Its embodiment of distinguishing characteristics of an architectural style valuable for the study of a period, type, method of construction, or use of indigenous materials; The structure is load-bearing brick masonry, with scissor-truss roof construction, and, with the exception of front openings that apparently have been filled with later concrete block, completely intact.
  - 6. Its historical, architectural or cultural character as a particularly fine or unique example of a utilitarian structure, including, but not limited to, bridges, acequias, gas stations, transportation shelters, or other commercial structures; the structure is intact, and also contributes to the historic integrity of the overall area associated with early 20th century automobile services—in particular, it

[An employee opened the garage door of the building historically addressed 107 Florida, and DDC attendees viewed an all brick structure from the right of way.]

Cervantes: I'd like to hear from the owner, not a perspective owner, regarding this request.