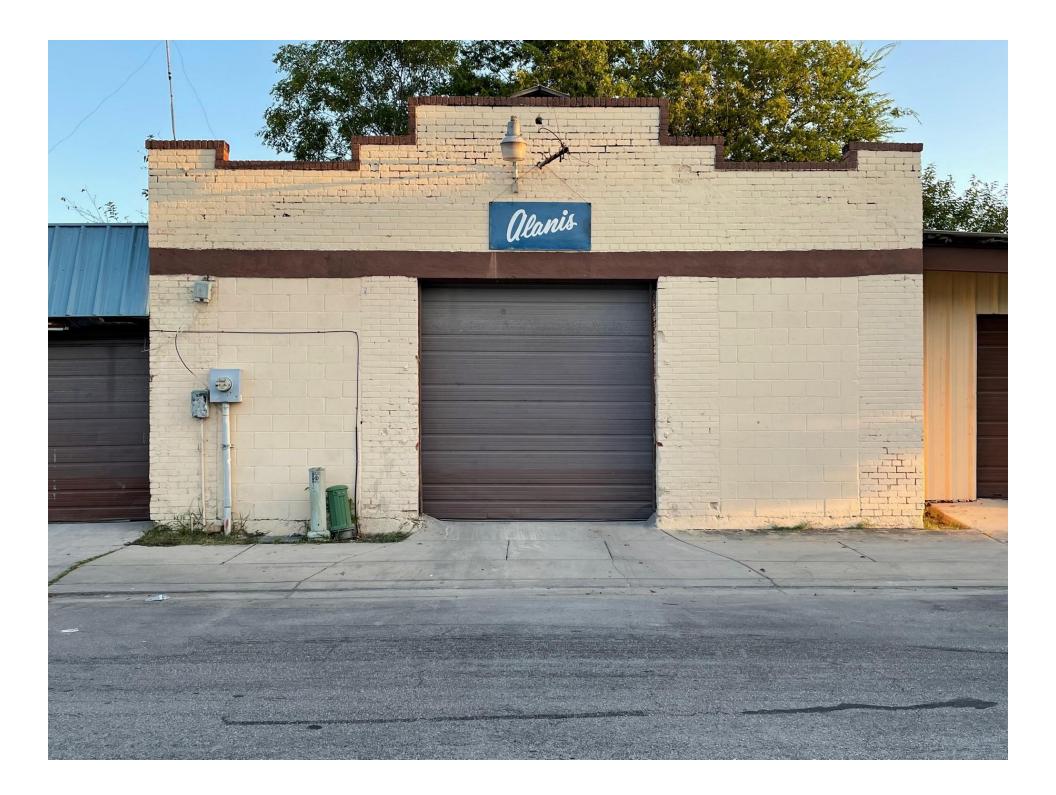

#### **FINDINGS:**

- a. On December 18, 2021, a demolition application was submitted to the Office of Historic Preservation by Dana M. Delao of Hansco, Inc, on behalf of the property owner 1422 S St Mary's St, located in the Lavaca neighborhood of City Council District 1. OHP conducted research during the 30-day review period provided by UDC 35-455. After completing the review, OHP staff's research did not indicate that the property met three criteria under UDC Sec. 35-607(b). Staff approved an administrative Certificate of Appropriateness for demolition on January 18, 2022.
- b. On February 28, 2022, Darryl Ohlenbusch submitted a request for review of historic significance for the property at 1422 S St Mary's St.
- c. DEMOLITON AND DESIGNATION COMMITTEE: The Demolition and Designation Committee (DDC) held a site visit on Wednesday, March 23, 2022. Notes from the visit are included in the case file.
- d. HISTORIC CONTEXT: The property at 1422 S St Mary's St is a one-story commercial structure with a brick Mission Revival-style portion facing Florida St built c. 1929, flanked to the east and west by additions built between 1986 and 1995. It is located in the Lavaca neighborhood of City Council District 1. Daniel Alanis currently owns the property. The property in question has been associated with automobile service and repair since at least 1951, per the 1912-1951 Sanborn Fire Insurance maps. Currently, the oldest portion of the building at this location is a brick structure which appears on the Sanborn map and is book-ended by later additions to the east and west. The 1951 Sanborn map shows this brick structure labeled as "Auto Rep(air)," and the footprint of the structure matches the configuration of the brick structure that still exists on the site. The historic pattern of use in this area, in particular on St. Mary's Street, was from the 1920s onward associated with automobile services, as St. Mary's was the primary road to southern Texas from downtown San Antonio until the advent of the interstate highway system. Additional research shows the property first appears in the 1929 city directory as Droemer Garage.
- e. SITE CONTEXT: The property is located on the southwest corner of a trapezoidal block bound to the west by S St Mary's St, the south by Florida St, the east by S Presa St, and the north by Claudia St. The structure covers the majority of the parcel, with concrete or asphalt covering the remainder along the south and west sides. There is a fire station immediately to the north of the property, with a fenced parking lot for the station directly east. The S St Mary's and S Presa corridors are largely commercial, with primarily residential properties located between and on either side. A pole sign is located at the northwest former of the property, on the south edge of a grass

- f. ARCHITECTURAL DESCRIPTION: The c 1929 front-gabled building has a stepped brick parapet and a course of stuccoed brick below. The façade is clad in brick and dominated by a central single-car garage with flanking fenestration closed by CMU. A sign and a light are centered above the garage door. To the south is a shed-roofed structure clad in corrugated steel with a single-car garage door and a gated carport to the left. The portion of the building at the corner is flat roofed with a corrugated steel-clad parapet. It has a door at the enter of the west elevation with two garage doors to the north and two six-over-six windows to the south that are both covered in metal burglar bars. The south elevation of this portion has a two-car garage on the side nearest the c. 1929 portion.
- g. EVALUATION: In order to be eligible for historic landmark designation, properties shall meet at least three (3) of the 16 criteria listed. The applicant submitted that the property meets the following criteria, consistent with UDC Sec. 35-607(b):
  - 1. Its value as a visible or archeological reminder of the cultural heritage of the community, or national event; as an early and surviving example of automobile repair structures on S. St. Mary's, this structure is a visible reminder of the culture heritage of the community.
  - 5. Its embodiment of distinguishing characteristics of an architectural style valuable for the study of a period, type, method of construction, or use of indigenous materials; The structure is load-bearing brick masonry, with scissor-truss roof construction, and, with the exception of front openings that apparently have been filled with later concrete block, completely intact.
  - 6. Its historical, architectural or cultural character as a particularly fine or unique example of a utilitarian structure, including, but not limited to, bridges, acequias, gas stations, transportation shelters, or other commercial structures; the structure is intact, and also contributes to the historic integrity of the overall area associated with early 20th century automobile services—in particular, it