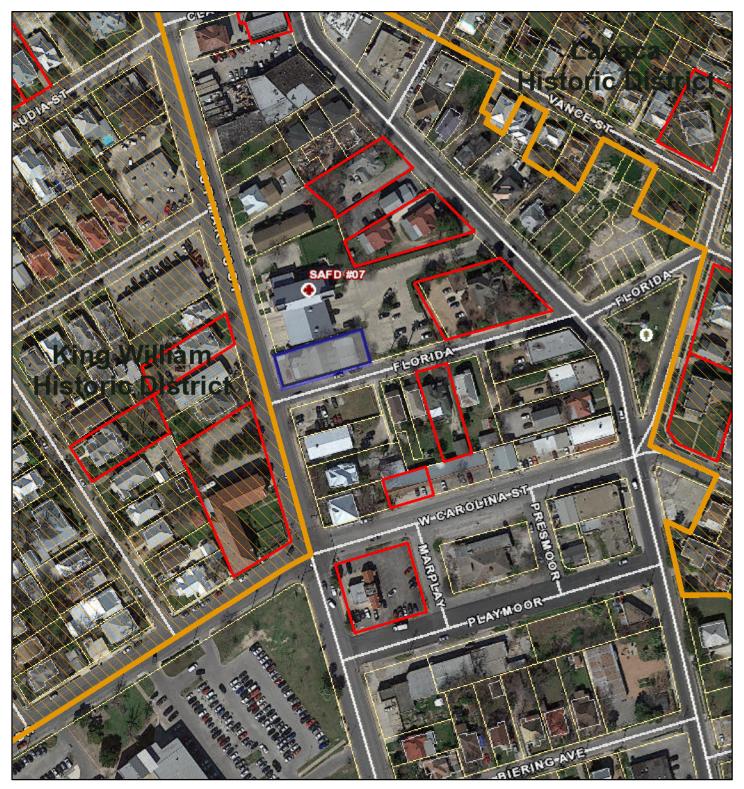

#### **FINDINGS:**

- a. On December 18, 2021, a demolition application was submitted to the Office of Historic Preservation by Dana M. Delao of Hansco, Inc, on behalf of the property owner 1422 S St Mary's St, located in the Lavaca neighborhood of City Council District 1. OHP conducted research during the 30-day review period provided by UDC 35-455. After completing the review, OHP staff's research did not indicate that the property met three criteria under UDC Sec. 35-607(b). Staff approved an administrative Certificate of Appropriateness for demolition on January 18, 2022.
- b. On February 28, 2022, Darryl Ohlenbusch submitted a request for review of historic significance for the property at 1422 S St Mary's St.
- c. DEMOLITON AND DESIGNATION COMMITTEE: The Demolition and Designation Committee (DDC) held a site visit on Wednesday, March 23, 2022. Notes from the visit are included in the case file.
- d. HISTORIC CONTEXT: The property at 1422 S St Mary's St is a one-story commercial structure with a brick Mission Revival-style portion facing Florida St built c. 1929, flanked to the east and west by additions built between 1986 and 1995. It is located in the Lavaca neighborhood of City Council District 1. Daniel Alanis currently owns the property. The property in question has been associated with automobile service and repair since at least 1951, per the 1912-1951 Sanborn Fire Insurance maps. Currently, the oldest portion of the building at this location is a brick structure which appears on the Sanborn map and is book-ended by later additions to the east and west. The 1951 Sanborn map shows this brick structure labeled as "Auto Rep(air)," and the footprint of the structure matches the configuration of the brick structure that still exists on the site. The historic pattern of use in this area, in particular on St. Mary's Street, was from the 1920s onward associated with automobile services, as St. Mary's was the primary road to southern Texas from downtown San Antonio until the advent of the interstate highway system. Additional research shows the property first appears in the 1929 city directory as Droemer Garage.
- e. SITE CONTEXT: The property is located on the southwest corner of a trapezoidal block bound to the west by S St Mary's St, the south by Florida St, the east by S Presa St, and the north by Claudia St. The structure covers the majority of the parcel, with concrete or asphalt covering the remainder along the south and west sides. There is a fire station immediately to the north of the property, with a fenced parking lot for the station directly east. The S St Mary's and S Presa corridors are largely commercial, with primarily residential properties located between and on either side. A pole sign is located at the northwest former of the property, on the south edge of a grass

easement separating the subject property from the fire station. There is a divorced sidewalk along the west edge of the parcel that becomes a married sidewalk when it turns east onto Florida St; the west easement is paved in brick.